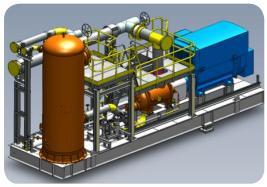

- Offshore on the FPSO "Cidade de Ilhabela"
- Duty 4384kW cooling process gas at 5400kPaA to +10°C
- 2 x 100% screw compressors, Howden 321-220 cooled with liquid refrigerant injection and driven by 1500kW Exp motors
- Water-cooled plate refrigerant condenser
- Compact thermo-siphon shell & plate gas chillers with NACE-compliant materials

The system operates at all load variations from 100% to 0% capacity, in a corrosive environment off the coast of Brazil.

Acoustic SS316 cladding is included to reduce the sound pressure level to <85 dB(A).

Special considerations were included to allow for ship movements and loads.

The compressor skid structures are isolated from any movement or stresses in the vessel by a three point mounting system. A third party verified RE's design of the skid structures using finite element analysis. A Bently-Nevada machine monitoring system (MMS) is provided. The MMS outputs are incorporated into the redundant PLC system, with logic provided by RE, to monitor, control and protect the unit. The MMS and PLC control panel is located in the control room, whilst the package is located outdoors in a Zone 2 hazardous area.