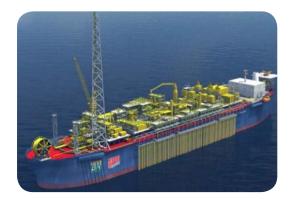

**BRAZIL** 

The Cidade de Ilhabela is a floating, production, storage and off loading (FPSO) vessel for the north part of Sapinhoás oil field developing pre-salt discoveries in Brazil's Santos basin. The FPSO was purpose-built by Single Buoy Moorings (SBM) and the hydrocarbon gas dewpoint is achieved by two complete refrigeration packages supplied by RE.

- Offshore on the FPSO "Cidade de Ilhabela"
- Duty 4384kW cooling process gas at 5400kPaA to +10°C
- 2 x 100% screw compressors, Howden 321-220 cooled with liquid refrigerant injection and driven by 1500kW Exp motors
- Water-cooled plate refrigerant condenser
- Compact thermo-siphon shell & plate gas chillers with NACE-compliant materials