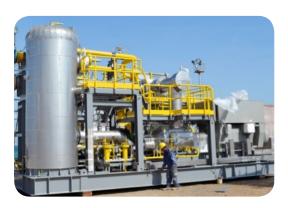

**BRAZIL** 

The Cidade de Ilhabela is a floating, production, storage and off loading (FPSO) vessel for the north part of Sapinhoás oil field developing pre-salt discoveries in Brazil's Santos basin. The FPSO was purpose-built by Single Buoy Moorings (SBM) and the hydrocarbon gas dewpoint is achieved by two complete refrigeration packages supplied by RE.

- Offshore on the FPSO "Cidade de Ilhabela"
- Duty 4384kW cooling process gas at 5400kPaA to +10°C
- 2 x 100% screw compressors, Howden 321-220 cooled with liquid refrigerant injection and driven by 1500kW Exp motors
- Water-cooled plate refrigerant condenser
- Compact thermo-siphon shell & plate gas chillers with NACE-compliant materials